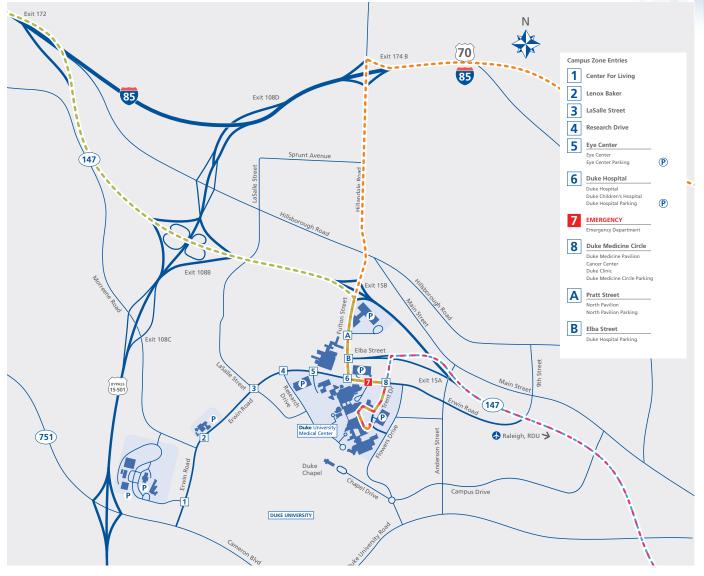

# Duke University Medical Center Regional Map

### From Richmond and points north

- From I-85, take Exit 174B—Hillandale Road. Turn left onto Hillandale Road.
- Drive 1.5 miles south and continue without turning as Hillandale Road becomes Fulton Street.
- Turn left onto Erwin Road.
- Turn right onto Trent Drive. You will see signs referencing Zone 8.
- Trent Drive becomes Duke Medicine Circle.
- The Duke Medicine Circle parking garage is located at 302 Trent Drive, about 1/10 mile after you make the turn onto Trent Drive.

## From RDU Airport, Raleigh, and points east

- From I-40, take Exit 279B—NC 147 North.
- From NC 147, take Exit 15A—Elba Street/ Trent Drive.
- At the top of the ramp, turn left onto Trent Drive. You will see signs referencing Zone 8.
- Trent Drive becomes Duke Medicine Circle.
- The Duke Medicine Circle parking garage is located at 302 Trent Drive, about 1/10 mile after you make the turn onto Trent Drive.

### From Fayetteville and points south

- From I-95 N, take Exit 81—1-40 W toward Raleigh.
- Take Exit 279B to merge onto NC 147 N toward Durham.
- From NC 147, take Exit 15A for Elba Street/Trent Drive.
- At the top of the ramp, turn left onto Trent Drive. You will see signs referencing Zone 8.
- Trent Drive becomes Duke Medicine Circle.
- The Duke Medicine Circle parking garage is located at 302 Trent Drive, about 1/10 mile after you make the turn onto Trent Drive.

#### From Greensboro and points west

- From I-85, take Exit 172—NC 147 South.
- From NC 147, take Exit 15B—Fulton Street. Turn right onto Fulton Street.
- Turn left onto Erwin Road.
- Turn right onto Trent Drive. You will see signs referencing Zone 8.
- Trent Drive becomes Duke Medicine Circle.
- The Duke Medicine Circle parking garage is located at 302 Trent Drive, about 1/10 mile after you make the turn onto Trent Drive.