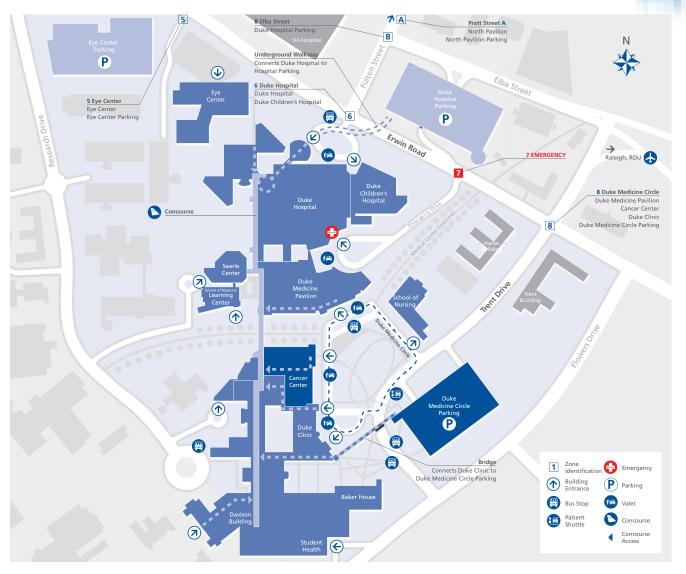

# Duke University Medical Center Campus Map

### Directions to Duke Medicine Circle

Parking is available in the Duke Medicine Circle parking garage located at 302 Trent Drive for \$1 per hour or \$6 for the entire day (fees subject to change). A book of 10 daily parking passes is available for \$25 (fee subject to change) in all gift shops. Handicapped parking is available in the garage. A patient shuttle is located just outside the garage to provide free rides for you and your family to the main entrance.

Valet parking is available at the main entrance for \$7 (fees subject to change). You will be greeted at your car and receive a claim check for your vehicle, and your car will be parked in the parking garage.

Wheelchairs and assistance are available in at the main entrances of the clinic and hospital.

**Call to make an appointment.** Patients: **888-275-DUKE** Physicians: **800-MED-DUKE**