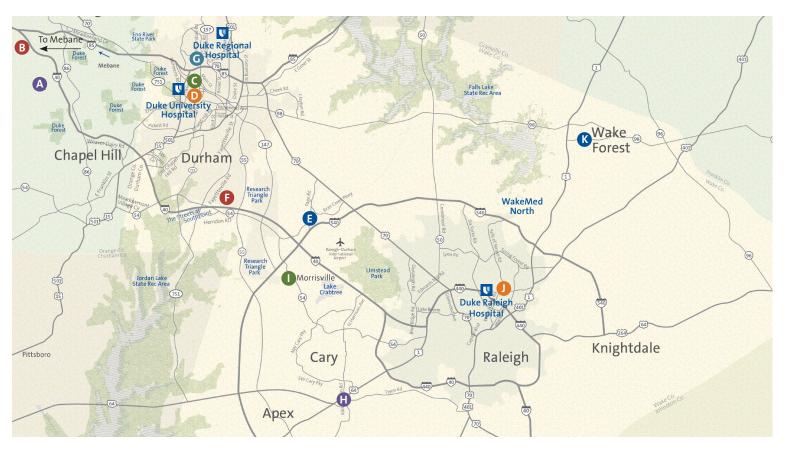

|   |                                                                                                              | ن ت | Ö | G 9 | Δã | й | ЩŮ | Z | ۵ ۵ | Ŋ | === | > | 9 |
|---|--------------------------------------------------------------------------------------------------------------|-----|---|-----|----|---|----|---|-----|---|-----|---|---|
|   | Alamace County                                                                                               |     |   |     |    |   |    |   |     |   |     |   |   |
| A | <b>Kernodle Clinic West Cardiology</b> - 1234 Huffman Mill Rd<br>Burlington, NC 27215                        | •   |   |     |    | • |    | • |     | • | •   | • | • |
| В | <b>Kernodle Clinic Mebane</b> - 101 Medical Park Dr<br>Mebane, NC 27302                                      | •   |   |     |    |   |    |   |     | • | •   | • |   |
|   | Durham County                                                                                                |     |   |     |    |   |    |   |     |   |     |   |   |
| G | Cardiac MRI - 10 Duke Medicine Cir<br>Durham, NC, 27710                                                      |     | • |     |    |   |    |   |     |   |     |   |   |
| D | <b>Duke Cardiology Clinic</b> - 40 Duke Medicine Cir, Clinic 2K Durham, NC 27710                             | •   |   | •   |    |   | •  |   | •   | • | •   | • |   |
| 3 | <b>Duke Cardiology Arringdon</b> - 5601 Arringdon Park Dr<br>Morrisville, NC 27560                           | •   |   | •   |    |   |    |   | •   | • | •   |   |   |
| 6 | <b>Duke Cardiology South Durham</b> - 234 Crooked Creek Pkwy, Suite 540 Durham, NC 27713                     | •   |   |     |    |   |    |   |     | • | •   |   |   |
| 0 | <b>Duke Triangle Heart Associates</b> - 1821 Hillandale Rd, Suite 25C Durham, NC 27705                       | •   |   |     |    |   |    | • |     | • | •   | • |   |
|   | Wake County                                                                                                  |     |   |     |    |   |    |   |     |   |     |   |   |
| • | <b>Duke Cardiology of Cary</b> - 540 New Waverly Pl, Suite 101 Cary, NC 27518                                | •   |   |     |    | • |    |   |     | • | •   | • |   |
| 0 | <b>Duke Cardiology of Morrisville</b> - 10950 Chapel Hill Rd<br>Morrisville, NC 27560                        | •   |   |     |    | • |    |   |     | • | •   | • |   |
| • | <b>Duke Cardiology of Raleigh</b> - Duke Raleigh Hospital, 3320 Wake Forest Rd, Suite 200, Raleigh, NC 27609 | •   |   |     | •  |   |    | • |     | • | •   |   | • |
| K | <b>Duke Health Heritage Cardiology</b> - 3000 Rogers Rd, Suite 320 Wake Forest, NC 27587                     | •   |   |     |    | • |    |   |     | • | •   | • |   |

## **Alamance County**

#### ♠ Kernodle Clinic West – Cardiology

Phone: **336-538-2381** Cardiac Monitoring (Holter/Events), Echocardiograms, Nuclear Imaging, Stress Echocardiograms, Treadmill Exercise Testing (TMET), Vascular Ultrasound, 6-minute walk

#### **B** Kernodle Clinic Mebane

Phone: **919-568-5432** Cardiac Monitoring (Holter/ Events), Echocardiograms, Stress Echocardiograms, Treadmill Exercise Testing (TMET), Vascular Ultrasound

## **Durham County**

#### **G** Cardiac MRI Duke Medical **Pavilion**

Phone: **919-668-6960** Cardiac MRI

### Duke Cardiology Clinic

Phone: **919-684-5295** 

Cardiac Monitoring (Holters/Events), Cardiopulmonary Exercise Test (CPX), Dobutamine Echocardiograms, Echocardiograms, Enhanced External

Counter Pulsation (EECP), Pulmonary Function Diffusion Test (PFD), Stress Echocardiograms, Treadmill Exercise Testing (TMET), Vascular Ultrasound. 6-minute walk

## Duke Cardiology Arringdon

Phone: 919-997-3100 Cardiac Monitoring (Holters/Events), Cardiopulmonary Exercise Test (CPX), Echocardiograms, Nuclear Imaging, Pulmonary Function Diffusion Test (PFD), Stress Echocardiograms, Treadmill Exercise Testing (TMET), Vascular *Ultrasound, 6-minute walk* 

## Duke Cardiology South Durham

Phone: 919-263-2843 Cardiac Monitoring (Holters/ Events), Echocardiogram, Stress Echocardiograms, Treadmill Exercise Testing (TMET), 6-minute walk

### **©** Duke Triangle Heart Associates

Phone: 919-220-5510 Cardiac Monitoring (Holters/Events), Echocardiograms, Nuclear Imaging, Stress Echocardiograms, Treadmill Exercise Testing (TMET), Vascular *Ultrasound, 6-minute walk* 

## Wake County

### ① Duke Cardiology of Cary

Phone: 919-206-8000 Cardiac Monitoring (Holter/Events), Echocardiograms, Stress Echocardiograms, Treadmill Exercise Testing (TMET), Vascular Ultrasound

### • Duke Cardiology of Morrisville

Phone: 919-862-5100 Cardiac Monitoring (Holter/Events), Echocardiograms, Stress Echocardiograms, Treadmill Exercise Testing (TMET), Vascular Ultrasound

#### Duke Cardiology of Raleigh

Phone: 919-862-5100 Cardiac Monitoring (Holter/Events), Dobutamine Echocardiograms, Echocardiograms, Nuclear Imaging, Stress Echocardiograms, Treadmill Exercise Testing (TMET), Vascular Ultrasound, 6-minute walk

### **®** Duke Health Heritage Cardiology

Phone: 919-385-5100 Cardiac Monitoring (Holter/Events), Echocardiograms, Stress Echocardiograms, Treadmill Exercise Testing (TMET), Vascular Ultrasound